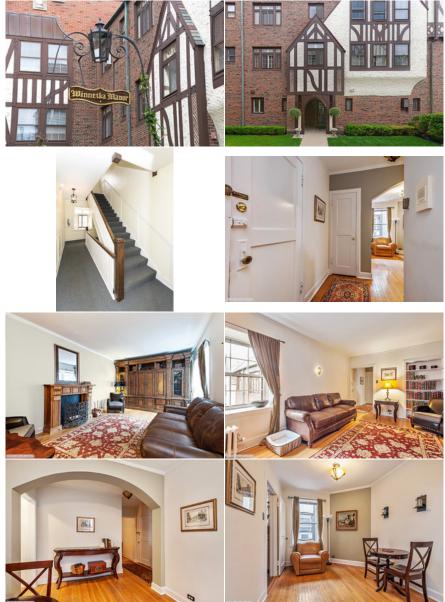

|                                                                                   | be virtually staged                                 | Directions: GreenBa<br>Closed: 12/15/2<br>Off Mkt: 11/23/2<br>Year Built: 1920<br>Dimensions: COMMOD<br>Ownership: Condo<br>Corp Limits: Winnetki<br>Coordinates: N: S: E: V<br>Rooms: 5<br>Bedrooms: 2<br>Basement: None<br>Waterfront: No<br>Total Units: 26<br># Stories: 3 | List Dt Rec: 04/16<br>rrill St Unit G2, Winneth<br>y Rd North of Tower to<br>015 Contract: 11/23<br>015 Financing: Cash<br>Blt Before 78: Yes<br>Subdivision:<br>a Township: New T<br>V:<br>Bathrooms1/0<br>(Full/Half):<br>Master Bath: Shared<br>Bsmnt. Bath: No<br>Appx SF: 820<br>Unit Floor Lvl.: 2 | /2015 Orig List<br>/2015 Sold<br>Barget<br>a, Illinois 6009<br>Merrill West<br>Lst. Mkt.<br>/2015 P<br>Conting<br>Curr. Le<br>rier CC<br># Firep<br>Parking<br>In<br>SF Soc<br># Day<br>Bd A | Price: \$175,000<br>Price: \$175,000<br>Pincl. Yes<br>rking:<br>3<br>Time: 222<br>oints:<br>ency:<br>ased: No<br>lodel:<br>unty: Cook<br>laces:<br>rking: None<br>vaces: 0<br>g Incl. Yes<br>Price:<br>purce: Landlord/1<br>s for<br>pprvl: 30 | 「enant/Sell             | er                                                                          |
|-----------------------------------------------------------------------------------|-----------------------------------------------------|--------------------------------------------------------------------------------------------------------------------------------------------------------------------------------------------------------------------------------------------------------------------------------|----------------------------------------------------------------------------------------------------------------------------------------------------------------------------------------------------------------------------------------------------------------------------------------------------------|----------------------------------------------------------------------------------------------------------------------------------------------------------------------------------------------|------------------------------------------------------------------------------------------------------------------------------------------------------------------------------------------------------------------------------------------------|-------------------------|-----------------------------------------------------------------------------|
| WOODS LOCATION.<br>SHOPPING, LAKE AN<br>UPDATED KITCHEN                           | A GREAT LAYOUT<br>ND PARK. LARGES<br>WITH GRANITE C | F WHICH FEELS MORE I<br>ST UNIT IN WINNETKA<br>COUNTERS AND STAINL                                                                                                                                                                                                             | % Cmn. Own.:<br>BEDROOM CONDO IN A<br>IKE A HOME THAN A CC<br>MANOR WITH CURVED<br>ESS STEEL APPLIANCES<br>I. PROFESSIONALLY PA                                                                                                                                                                          | ONDO. WALK TO<br>ENTRYWAYS, H<br>5. UPDATED BAT                                                                                                                                              | INNETKA/HUBI<br>TRAIN, RESTAU<br>ARDWOOD FLO<br>H AND CALIFOF                                                                                                                                                                                  | JRANTS,<br>DRS,<br>RNIA | -                                                                           |
|                                                                                   |                                                     |                                                                                                                                                                                                                                                                                | MENT CENTER ARE IN                                                                                                                                                                                                                                                                                       |                                                                                                                                                                                              |                                                                                                                                                                                                                                                |                         | _                                                                           |
| School Data<br>Elementary: Hubba<br>Junior High: The Sk<br>2nd/Alternate: Carleto | okie (36)                                           |                                                                                                                                                                                                                                                                                | Assessments<br>Amount: \$43<br>Frequency: Mo                                                                                                                                                                                                                                                             |                                                                                                                                                                                              | <u>Tax</u><br>Amount: <b>\$2,621</b><br>PIN: <b>051711</b><br>(Map)                                                                                                                                                                            |                         | Pet Information<br>Pets Allowed: Pet Count<br>Limitation<br>Max Pet Weight: |
|                                                                                   |                                                     | thfield/Winnetka (203)                                                                                                                                                                                                                                                         | Special Assessments: No<br>Special Service Area: No<br>Master Association: No                                                                                                                                                                                                                            |                                                                                                                                                                                              | Tax Year: 2014<br>x Exmps:<br>eduction:                                                                                                                                                                                                        |                         | 5                                                                           |
| Room Name Size                                                                    | Level                                               | Flooring Win Trmt                                                                                                                                                                                                                                                              | Room Name Size                                                                                                                                                                                                                                                                                           | Level                                                                                                                                                                                        |                                                                                                                                                                                                                                                | Win Trmt                | -                                                                           |
| Living Room 20X12                                                                 |                                                     | Hardwood                                                                                                                                                                                                                                                                       | Master Bedroom 12X1                                                                                                                                                                                                                                                                                      |                                                                                                                                                                                              | Hardwood                                                                                                                                                                                                                                       |                         |                                                                             |
| Dining Room <b>10X9</b><br>Kitchen <b>8X7</b>                                     | Main Level<br>Main Level                            | Hardwood<br>Porcelain                                                                                                                                                                                                                                                          | 2nd Bedroom 12X9<br>3rd Bedroom                                                                                                                                                                                                                                                                          | Main Level                                                                                                                                                                                   | Hardwood                                                                                                                                                                                                                                       |                         |                                                                             |
| KILCHEN 8X/                                                                       | Main Level                                          | Tile                                                                                                                                                                                                                                                                           | Sta pedroom                                                                                                                                                                                                                                                                                              | Not Applicable                                                                                                                                                                               | •                                                                                                                                                                                                                                              |                         |                                                                             |
| Family Room<br>Laundry Room                                                       | Not Applicable                                      |                                                                                                                                                                                                                                                                                | 4th Bedroom<br>Foyer <b>8X7</b>                                                                                                                                                                                                                                                                          | Not Applicable<br>Main Level                                                                                                                                                                 | e<br>Hardwood                                                                                                                                                                                                                                  |                         | _                                                                           |
| Interior Property Featu                                                           |                                                     | loors, Storage                                                                                                                                                                                                                                                                 |                                                                                                                                                                                                                                                                                                          |                                                                                                                                                                                              |                                                                                                                                                                                                                                                |                         |                                                                             |
| Exterior Property Feature                                                         |                                                     | Carago Oumourtin                                                                                                                                                                                                                                                               |                                                                                                                                                                                                                                                                                                          | Coursen                                                                                                                                                                                      | Dublia                                                                                                                                                                                                                                         |                         | -                                                                           |
| Age:91-100 Years, F<br>Type:Condo                                                 | кесепт кепар                                        | Garage Ownership:<br>Garage On Site:                                                                                                                                                                                                                                           |                                                                                                                                                                                                                                                                                                          | Sewer:Sewer-<br>Water:Public                                                                                                                                                                 | PUDIIC                                                                                                                                                                                                                                         |                         |                                                                             |
| Exposure:                                                                         |                                                     | Garage Type:                                                                                                                                                                                                                                                                   |                                                                                                                                                                                                                                                                                                          | Const Opts:                                                                                                                                                                                  |                                                                                                                                                                                                                                                |                         |                                                                             |
| Exterior:Brick, Stucc                                                             | 0                                                   | Garage Details:                                                                                                                                                                                                                                                                |                                                                                                                                                                                                                                                                                                          |                                                                                                                                                                                              | ommuter Bus, Co                                                                                                                                                                                                                                | ommuter                 |                                                                             |
| Air Cond:1 (Window)                                                               |                                                     | Parking Ownership:                                                                                                                                                                                                                                                             |                                                                                                                                                                                                                                                                                                          | Train                                                                                                                                                                                        |                                                                                                                                                                                                                                                | Jinnacer                |                                                                             |
| Heating:Hot Water/                                                                |                                                     | Parking On Site:                                                                                                                                                                                                                                                               |                                                                                                                                                                                                                                                                                                          | Amenities:                                                                                                                                                                                   |                                                                                                                                                                                                                                                |                         |                                                                             |
| Kitchen:Galley                                                                    |                                                     | Parking Details:                                                                                                                                                                                                                                                               |                                                                                                                                                                                                                                                                                                          |                                                                                                                                                                                              | , Water, Commo                                                                                                                                                                                                                                 |                         |                                                                             |
| Appliances: Oven/Rai                                                              |                                                     | Parking Fee (High/Lo                                                                                                                                                                                                                                                           | ow): <b>/</b>                                                                                                                                                                                                                                                                                            | Insurance, Ex<br>Care, Snow R                                                                                                                                                                | terior Maintena                                                                                                                                                                                                                                | nce, Lawn               |                                                                             |
| Dishwasher, Refrige                                                               |                                                     | Bintenaji                                                                                                                                                                                                                                                                      |                                                                                                                                                                                                                                                                                                          | HERS Index Sco                                                                                                                                                                               |                                                                                                                                                                                                                                                |                         |                                                                             |
| Stainless Steel Kitch<br>Dining:Separate                                          | nen Appliances                                      | Basement Details: No                                                                                                                                                                                                                                                           | one                                                                                                                                                                                                                                                                                                      | Green Disc:                                                                                                                                                                                  |                                                                                                                                                                                                                                                |                         |                                                                             |
| Bath Amn:                                                                         |                                                     | Foundation:                                                                                                                                                                                                                                                                    |                                                                                                                                                                                                                                                                                                          | Green Rating So                                                                                                                                                                              | ource:                                                                                                                                                                                                                                         |                         |                                                                             |
| Fireplace Details:                                                                |                                                     | Exst Bas/Fnd:                                                                                                                                                                                                                                                                  |                                                                                                                                                                                                                                                                                                          | Green Feats:                                                                                                                                                                                 |                                                                                                                                                                                                                                                |                         |                                                                             |
| Fireplace Location:                                                               |                                                     | Roof:                                                                                                                                                                                                                                                                          |                                                                                                                                                                                                                                                                                                          | Sale Terms:                                                                                                                                                                                  |                                                                                                                                                                                                                                                |                         |                                                                             |
| Electricity:                                                                      |                                                     | Disability Access: No<br>Disability Details:                                                                                                                                                                                                                                   |                                                                                                                                                                                                                                                                                                          | Possession: Clos                                                                                                                                                                             | sing                                                                                                                                                                                                                                           |                         |                                                                             |
| Equipment:                                                                        |                                                     | Lot Desc:                                                                                                                                                                                                                                                                      |                                                                                                                                                                                                                                                                                                          | Est Occp Date:                                                                                                                                                                               |                                                                                                                                                                                                                                                |                         |                                                                             |
| Additional Rooms: Foy                                                             | er                                                  |                                                                                                                                                                                                                                                                                |                                                                                                                                                                                                                                                                                                          | -                                                                                                                                                                                            | anager Off-site                                                                                                                                                                                                                                |                         |                                                                             |
|                                                                                   |                                                     |                                                                                                                                                                                                                                                                                |                                                                                                                                                                                                                                                                                                          | Addl. Sales Info                                                                                                                                                                             |                                                                                                                                                                                                                                                |                         |                                                                             |
| Copyright 2016 MDED 114                                                           | C - The accuracy of all i                           | information recordloss of asur                                                                                                                                                                                                                                                 | ce including but not limited to                                                                                                                                                                                                                                                                          | Agent Owned/I                                                                                                                                                                                |                                                                                                                                                                                                                                                | reliable but cat        | -                                                                           |
| Gopyright 2016 MRED LLG                                                           | uaranteed and should b                              | e personally verified through p                                                                                                                                                                                                                                                | ce, including but not limited to<br>ersonal inspection by and/or w                                                                                                                                                                                                                                       | ith the appropriate p                                                                                                                                                                        | rofessionals.                                                                                                                                                                                                                                  |                         |                                                                             |

 MLS #: 08893447
 Prepared By: Crystal Tran | Berkshire Hathaway HomeServices KoenigRubloff | 01/03/2016 09:47 PM

MLS#: 08893447 Attached Single 1097 Merrill ST Unit #: G2 Winnetka IL 60093

Copyright 2016 - MRED LLC